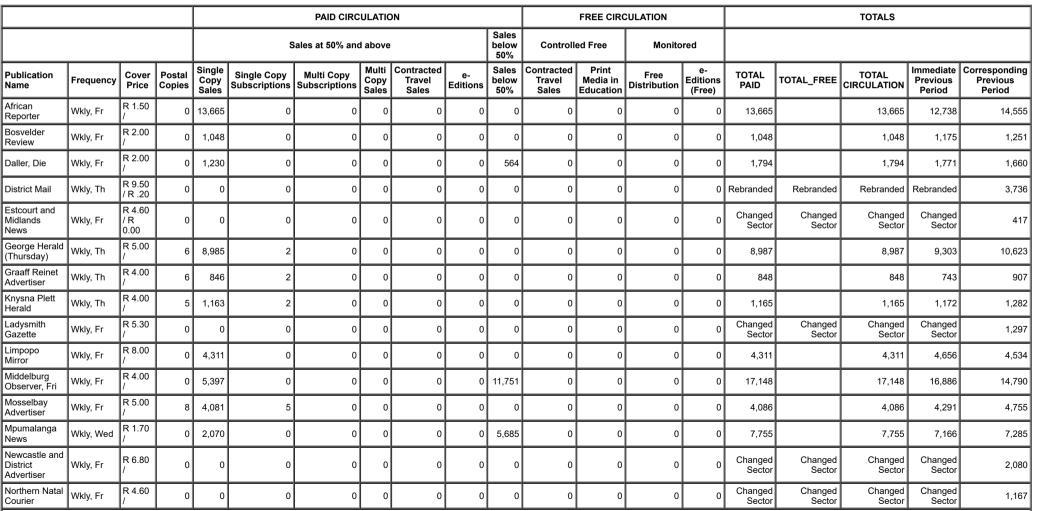

## Report Detail - ABC Online

|                                                         | PAID CIRCULATION |                         |                  |                         |                              |                             |                        |                               |                |                       | FREE CIRCULATION              |                                |                      |                          | TOTALS            |                   |                      |                                 |                                     |
|---------------------------------------------------------|------------------|-------------------------|------------------|-------------------------|------------------------------|-----------------------------|------------------------|-------------------------------|----------------|-----------------------|-------------------------------|--------------------------------|----------------------|--------------------------|-------------------|-------------------|----------------------|---------------------------------|-------------------------------------|
|                                                         |                  |                         |                  | Sales at 50% and above  |                              |                             |                        |                               |                | Sales<br>below<br>50% | Controlled Free               |                                | Monitored            |                          |                   |                   |                      |                                 |                                     |
| Publication<br>Name                                     | Frequency        | Cover<br>Price          | Postal<br>Copies | Single<br>Copy<br>Sales | Single Copy<br>Subscriptions | Multi Copy<br>Subscriptions | Multi<br>Copy<br>Sales | Contracted<br>Travel<br>Sales | e-<br>Editions | Sales<br>below<br>50% | Contracted<br>Travel<br>Sales | Print<br>Media in<br>Education | Free<br>Distribution | e-<br>Editions<br>(Free) | TOTAL<br>PAID     | TOTAL_FREE        | TOTAL<br>CIRCULATION | Immediate<br>Previous<br>Period | Corresponding<br>Previous<br>Period |
| Northern<br>Review<br>Weekend                           | Wkly, Fr         | R 3.00<br>/             | 0                | 0                       | 0                            | 0                           | 0                      | 0                             | 0              | 0                     | 0                             | 0                              | 0                    | 0                        | Changed<br>Sector | Changed<br>Sector | Changed<br>Sector    | Changed<br>Sector               | 1,574                               |
| Oudtshoorn<br>Courant                                   | Wkly, Fr         | R 4.00<br>/             | 6                | 858                     | 2                            | 0                           | 0                      | 0                             | 0              | 0                     | 0                             | 0                              | 0                    | 0                        | 860               |                   | 860                  | 835                             | 1,029                               |
| Paarl Post                                              | Wkly, Th         | R 10 /<br>R 1.00        | 0                | 5,024                   | 201                          | 0                           | 100                    | 0                             | 1,250          | 0                     | 0                             | 0                              | 37                   | 0                        | 6,575             | 37                | 6,612                | 6,919                           | 7,055                               |
| South Cape<br>Forum/Suid<br>Kaap Forum                  | Wkly, Th         | R 4.00<br>/             | 6                | 1,682                   | 2                            | 0                           | 0                      | 0                             | 0              | 0                     | 0                             | 0                              | 0                    | 0                        | 1,684             |                   | 1,684                | 1,677                           | 2,075                               |
| Streeknuus                                              | Wkly, Fr         | R 3.00<br>/             | 0                | 994                     | 0                            | 0                           | 0                      | 0                             | 0              | 0                     | 0                             | 0                              | 0                    | 0                        | 994               |                   | 994                  | 1,006                           | 1,279                               |
| Talk of the<br>Town                                     | Wkly, Fr         | R 6.50<br>/             | 0                | 1,133                   | 44                           | 0                           | 0                      | 0                             | 0              | 0                     | 0                             | 0                              | 0                    | 0                        | 1,177             |                   | 1,177                | 1,365                           | 1,531                               |
| The Courier                                             | Wkly, Fr         | R 6.00<br>/             | 0                | 0                       | 0                            | 0                           | 0                      | 0                             | 0              | 0                     | 0                             | 0                              | 0                    | 0                        | Terminated        | Terminated        | Terminated           | No<br>Submission                |                                     |
| Vaalweekblad                                            | Wkly, Th         | R 6.10<br>/             | 0                | 2,894                   | 0                            | 0                           | 0                      | 0                             | 0              | 0                     | 0                             | 0                              | 0                    | 0                        | 2,894             |                   | 2,894                | 3,106                           | 3,467                               |
| Vryheid Herald                                          | Wkly, Fr         | R 4.60<br>/             | 0                | 0                       | 0                            | 0                           | 0                      | 0                             | 0              | 0                     | 0                             | 0                              | 0                    | 0                        | Changed<br>Sector | Changed<br>Sector | Changed<br>Sector    | Changed<br>Sector               | 611                                 |
| Weslander,<br>The                                       | Wkly, Th         | R 9.20<br>/             | 0                | 4,043                   | 75                           | 0                           | 0                      | 0                             | 749            | 0                     | 0                             | 17                             | 194                  | 0                        | 4,867             | 211               | 5,078                | 5,375                           | 5,708                               |
| Witbank News,<br>Fri                                    | Wkly, Fr         | R 4.00<br>/             | 0                | 5,471                   | 0                            | 0                           | 0                      | 0                             | 0              | 14,109                | 0                             | 0                              | 0                    | 0                        | 19,580            |                   | 19,580               | 19,651                          | 16,618                              |
| Worcester<br>Standard                                   | Wkly, Th         | R 8.50<br>/ R<br>1.00   | 0                | 4,189                   | 110                          | 0                           | 0                      | 0                             | 811            | 0                     | 0                             | 0                              | 40                   | 0                        | 5,110             | 40                | 5,150                | 5,620                           | 5,361                               |
| Zululand<br>Observer<br>Monday                          | Wkly, Mon        | R 5.00<br>/ R<br>182.00 | 32               | 2,296                   | 32                           | 0                           | 0                      | 0                             | 98             | 0                     | 0                             | 280                            | 60                   | 0                        | 2,426             | 340               | 2,766                | 2,762                           | 3,683                               |
| Zululand<br>Observer<br>Weekend<br>(Formerly<br>Friday) | Wkly, Fr         | R 5.00<br>/ R<br>182.00 | 31               | 4,630                   | 31                           | 0                           | 0                      | 0                             | 103            | 0                     | 0                             | 400                            | 90                   | 0                        | 4,764             | 490               | 5,254                | 5,359                           | 6,442                               |
| Total                                                   | Í                |                         | 100              | 76,010                  | 508                          | 0                           | 100                    | 0                             | 3,011          | 32,109                | 0                             | 697                            | 421                  | 0                        | 111,738           | 1,118             | 112,856              | 113,576                         | 127,863                             |