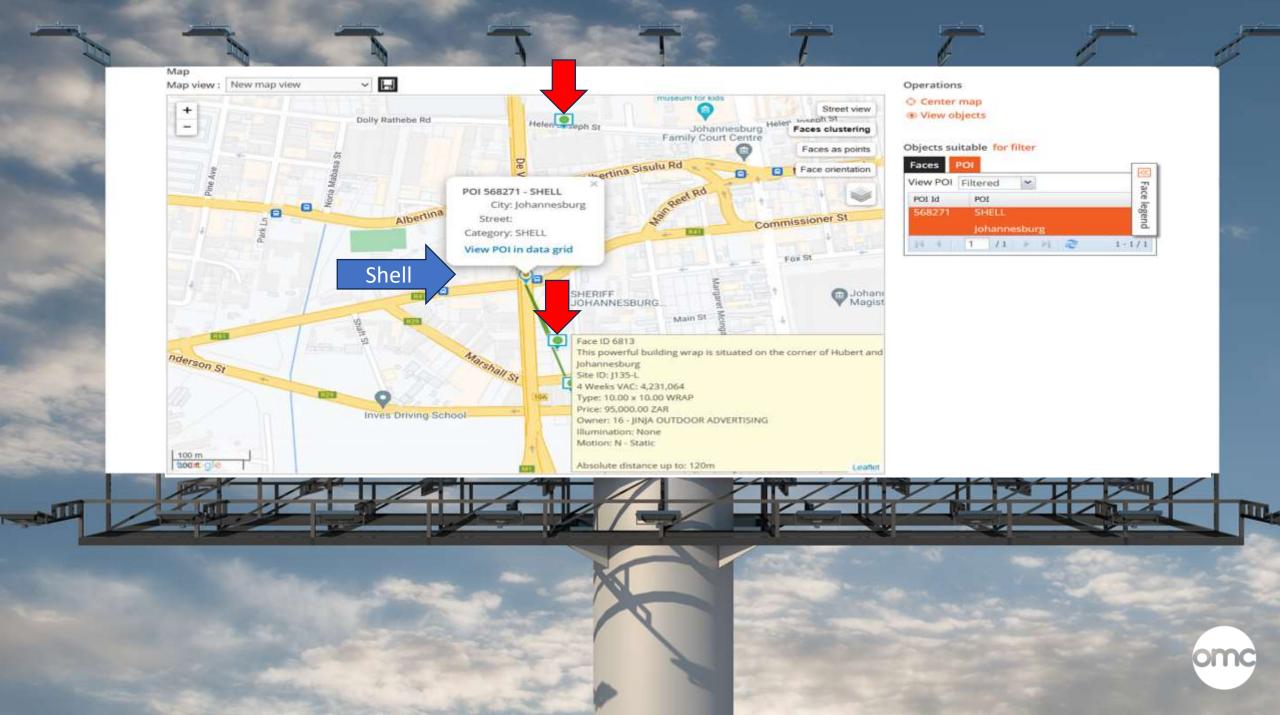

OOH is the only media type that can currently offer this level of granularity and refined audience figures

LENEL OF REFINEMENT

| Face<br>ID | <u>Site ID</u> | <u>Status</u> | <u>Type</u> | Format (h/w)  | Illumination | Motion     | <u>Spotplan</u> | <u>Provider</u>                 | City           | Street                                                  | <u>4 Weeks</u><br>VAC | Price      | Detail |
|------------|----------------|---------------|-------------|---------------|--------------|------------|-----------------|---------------------------------|----------------|---------------------------------------------------------|-----------------------|------------|--------|
| 6813       | J135-L         | •             | WRAP        | 10.00 x 10.00 | None         | N - Static |                 | JINJA<br>OUTDOOR<br>ADVERTISING | Johannesburg   | This powerful building wrap is situated on the          | 13,293,068            | 95,000.00  | Detail |
| 6618       | COJ238         |               | BBL         | 6.00 x 24.00  | None         | N - Static |                 | FrontSeat<br>Group              | Johannesburg   | Largest free-standing<br>billboard on the M1. Panel     | 12,880,604            | 48,703.00  | Detail |
| 6662       | ITM J002       | ٠             | BBL         | 5.00 x 39.00  | Illuminated  | N - Static |                 | ITS TIME<br>MEDIA               | Johannesburg   | On M1, double-decker<br>Freeway. Traffic driving        | 9,243,216             | 75,000.00  | Detai  |
| 6131       | ON 90 SS 6     | •             | BBL         | 15.00 x 40.00 | Illuminated  | N - Static |                 | OUTDOOR<br>NETWORK              | Umlazi         | Umlazi Mega City Mega Dome<br>fcg traffic on Mongusuthu | 6,184,844             | 167,901.00 | Detai  |
| 7866       |                | •             | BBL         | 4.50 x 18.00  | Illuminated  | N - Static |                 | District<br>Media               | Umlazi         | CNR Phila Ndandwe and<br>Giffiths Mxenge Highway,       | 3,308,484             | 52,500.00  | Detai  |
| 5089       | 5981           | •             | BBS         | 3.00 × 6.00   | None         | N - Static |                 | JCDECAUX                        | Umlazi         | Facing traffic along<br>Mangosuthu Highway to<br>Umlazi | 3,085,548             | 2,000.00   | Detai  |
| 7889       | WC035A         | ۲             | вв          | 3.00 x 12.00  | Illuminated  | N - Static |                 | Tractor<br>Outdoor              | Matroosfontein | N2 Highway as you exit<br>Airport Approach Road         | 2,768,532             | 22,000.00  | Detai  |
| 5085       | SPEC/433/1     | ۰             | BBL         | 4.50 x 18.00  | Illuminated  | N - Static |                 | PRIMEDIA                        | Durban         | Facing traffic traveling from the Southern Suburbs      | 2,724,044             | 66,965.01  | Detai  |
| 6698       | WC 350-0<br>LB | ٠             | BBL         | 3.00 × 12.00  | Illuminated  | N - Static |                 | AD OUTPOST                      | Athlone        | Travel West from CPT<br>International Airport to        | 2,254,784             | 38,600.00  | Detai  |