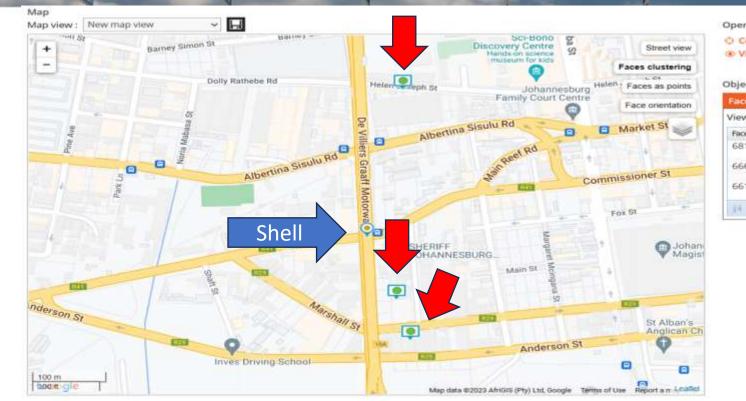

OOH is the only media type that can currently offer this level of granularity and refined audience figures

LENEL OF REFINEMENT

| Face<br>ID | <u>Site ID</u> | <u>Status</u> | <u>Type</u> | Format (h/w)  | Illumination | Motion     | <u>Spotplan</u> | <u>Provider</u>                 | City           | Street                                                  | <u>4 Weeks</u><br>VAC | Price      | Detail |
|------------|----------------|---------------|-------------|---------------|--------------|------------|-----------------|---------------------------------|----------------|---------------------------------------------------------|-----------------------|------------|--------|
| 6813       | J135-L         | •             | WRAP        | 10.00 x 10.00 | None         | N - Static |                 | JINJA<br>OUTDOOR<br>ADVERTISING | Johannesburg   | This powerful building wrap is situated on the          | 13,293,068            | 95,000.00  | Detail |
| 6618       | COJ238         |               | BBL         | 6.00 x 24.00  | None         | N - Static |                 | FrontSeat<br>Group              | Johannesburg   | Largest free-standing<br>billboard on the M1. Panel     | 12,880,604            | 48,703.00  | Detail |
| 6662       | ITM J002       | ٠             | BBL         | 5.00 x 39.00  | Illuminated  | N - Static |                 | ITS TIME<br>MEDIA               | Johannesburg   | On M1, double-decker<br>Freeway. Traffic driving        | 9,243,216             | 75,000.00  | Detai  |
| 6131       | ON 90 SS 6     | •             | BBL         | 15.00 x 40.00 | Illuminated  | N - Static |                 | OUTDOOR<br>NETWORK              | Umlazi         | Umlazi Mega City Mega Dome<br>fcg traffic on Mongusuthu | 6,184,844             | 167,901.00 | Detai  |
| 7866       |                | •             | BBL         | 4.50 x 18.00  | Illuminated  | N - Static |                 | District<br>Media               | Umlazi         | CNR Phila Ndandwe and<br>Giffiths Mxenge Highway,       | 3,308,484             | 52,500.00  | Detai  |
| 5089       | 5981           | •             | BBS         | 3.00 × 6.00   | None         | N - Static |                 | JCDECAUX                        | Umlazi         | Facing traffic along<br>Mangosuthu Highway to<br>Umlazi | 3,085,548             | 2,000.00   | Detai  |
| 7889       | WC035A         | ۲             | вв          | 3.00 x 12.00  | Illuminated  | N - Static |                 | Tractor<br>Outdoor              | Matroosfontein | N2 Highway as you exit<br>Airport Approach Road         | 2,768,532             | 22,000.00  | Detai  |
| 5085       | SPEC/433/1     | ۰             | BBL         | 4.50 x 18.00  | Illuminated  | N - Static |                 | PRIMEDIA                        | Durban         | Facing traffic traveling from the Southern Suburbs      | 2,724,044             | 66,965.01  | Detai  |
| 6698       | WC 350-0<br>LB | ٠             | BBL         | 3.00 × 12.00  | Illuminated  | N - Static |                 | AD OUTPOST                      | Athlone        | Travel West from CPT<br>International Airport to        | 2,254,784             | 38,600.00  | Detai  |