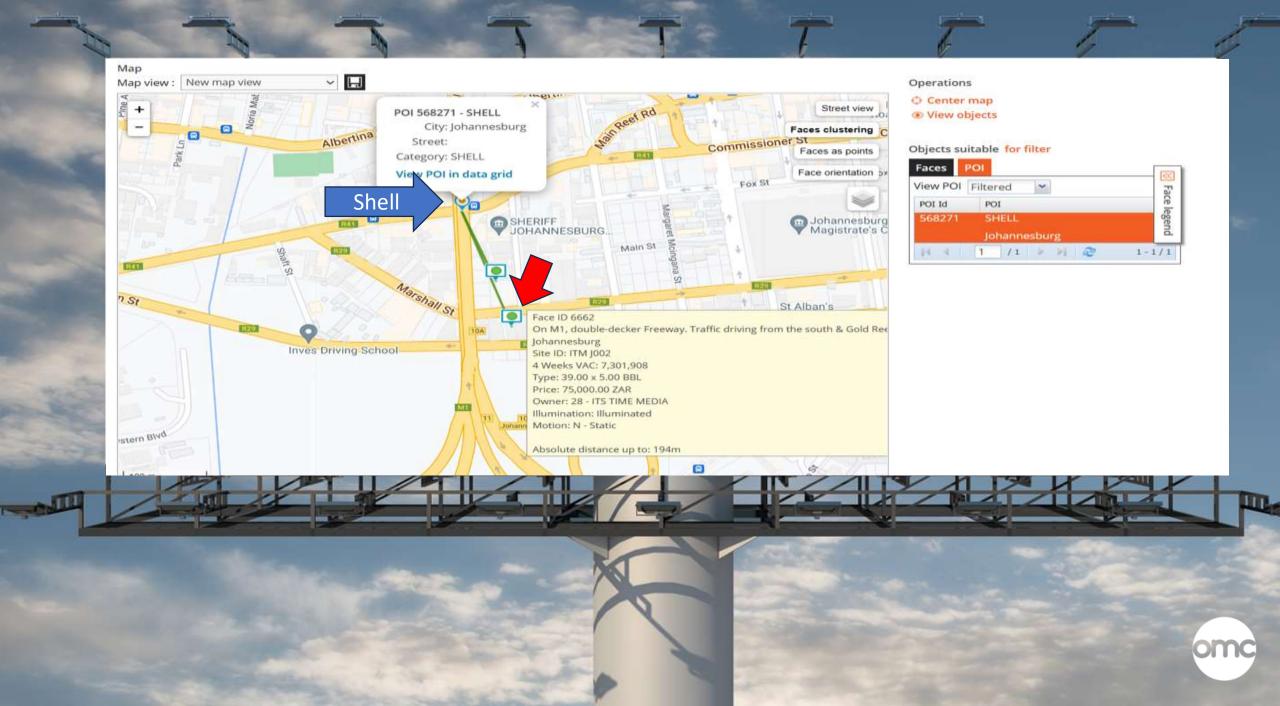

OOH is the only media type that can currently offer this level of granularity and refined audience figures

LENEL OF REFINEMENT

| Face<br>ID | <u>Site ID</u> | <u>Status</u> | <u>Type</u> | Format (h/w)  | Illumination | Motion     | <u>Spotplan</u> | <u>Provider</u>                 | City           | Street                                                  | <u>4 Weeks</u><br>VAC | Price      | Detail |
|------------|----------------|---------------|-------------|---------------|--------------|------------|-----------------|---------------------------------|----------------|---------------------------------------------------------|-----------------------|------------|--------|
| 6813       | J135-L         | •             | WRAP        | 10.00 x 10.00 | None         | N - Static |                 | JINJA<br>OUTDOOR<br>ADVERTISING | Johannesburg   | This powerful building wrap is situated on the          | 13,293,068            | 95,000.00  | Detail |
| 6618       | COJ238         |               | BBL         | 6.00 x 24.00  | None         | N - Static |                 | FrontSeat<br>Group              | Johannesburg   | Largest free-standing<br>billboard on the M1. Panel     | 12,880,604            | 48,703.00  | Detail |
| 6662       | ITM J002       | ٠             | BBL         | 5.00 x 39.00  | Illuminated  | N - Static |                 | ITS TIME<br>MEDIA               | Johannesburg   | On M1, double-decker<br>Freeway. Traffic driving        | 9,243,216             | 75,000.00  | Detai  |
| 6131       | ON 90 SS 6     | •             | BBL         | 15.00 x 40.00 | Illuminated  | N - Static |                 | OUTDOOR<br>NETWORK              | Umlazi         | Umlazi Mega City Mega Dome<br>fcg traffic on Mongusuthu | 6,184,844             | 167,901.00 | Detai  |
| 7866       |                | •             | BBL         | 4.50 x 18.00  | Illuminated  | N - Static |                 | District<br>Media               | Umlazi         | CNR Phila Ndandwe and<br>Giffiths Mxenge Highway,       | 3,308,484             | 52,500.00  | Detai  |
| 5089       | 5981           | •             | BBS         | 3.00 × 6.00   | None         | N - Static |                 | JCDECAUX                        | Umlazi         | Facing traffic along<br>Mangosuthu Highway to<br>Umlazi | 3,085,548             | 2,000.00   | Detai  |
| 7889       | WC035A         | ۲             | вв          | 3.00 x 12.00  | Illuminated  | N - Static |                 | Tractor<br>Outdoor              | Matroosfontein | N2 Highway as you exit<br>Airport Approach Road         | 2,768,532             | 22,000.00  | Detai  |
| 5085       | SPEC/433/1     | ۰             | BBL         | 4.50 x 18.00  | Illuminated  | N - Static |                 | PRIMEDIA                        | Durban         | Facing traffic traveling from the Southern Suburbs      | 2,724,044             | 66,965.01  | Detai  |
| 6698       | WC 350-0<br>LB | ٠             | BBL         | 3.00 × 12.00  | Illuminated  | N - Static |                 | AD OUTPOST                      | Athlone        | Travel West from CPT<br>International Airport to        | 2,254,784             | 38,600.00  | Detai  |